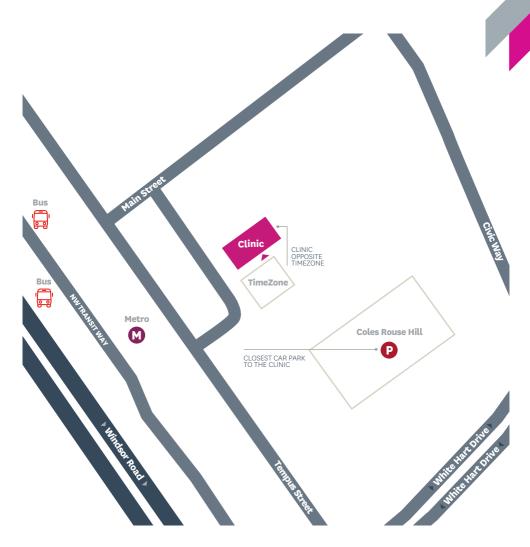

## **GETTING HERE**

By car: If you are coming from the north or south, travel down Windsor Road and turn onto Rouse Hill Drive (from the north) or White Hart Drive (from the south). From there, turn right into Civic Way off Rouse Hill Drive or left into Civic Way from White Hart Drive to enter our undercover parking. If you are coming from Kellyville, take Sanctuary Drive or Commercial Road.

**By train:** The Rouse Hill Station is located right in front of the Town Centre.

**By bus:** Buses service the Town Centre every 10–30 minutes during peak times.