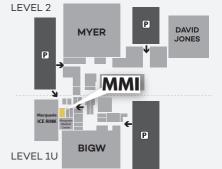

### MMI @ THE HOSPITAL

Ground Floor, 3 Technology Place Cnr Herring & Waterloo Roads Macquarie University NSW 2109 North Ryde NSW 2113

ABN: 46 141 203 125 | MQ Health Pty Ltd

MMI @ MACQUARIE CENTRE

Macquarie University Hospital Shop 1046 (near the ice rink), Macquarie Centre

#### MMI @ MACQUARIE CENTRE

Shop 1046 (near the ice rink), Macquarie Centre Cnr Herring & Waterloo Roads North Ryde NSW 2113

DIRECTIONS

MACQUARIE MEDICAL IMAGING ABN: 46 141 203 125 | MQ Health Pty Ltd

Type of clip / pacemaker / implant / etc:

Public Transport: Train to Macquarie University Station or bus to Macquarie Centre

Car: Epping Road or the M2 Hills Motorway

Parking: Macquarie University Hospital (covered parking beneath the Hospital, enter via Research Park Drive) and Macquarie Shopping Centre (3 hours free parking in the Shopping Centre Carpark)