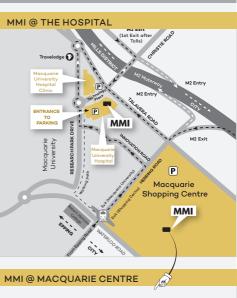

### MMI @ THE HOSPITAL

Ground Floor, 3 Technology Place Cnr Herring & Waterloo Roads Macquarie University NSW 2109 North Ryde NSW 2113

ABN: 46 141 203 125 | MQ Health Pty Ltd

MMI @ MACQUARIE CENTRE

Macquarie University Hospital Shop 1046 (near the ice rink), Macquarie Centre

#### MMI @ THE HOSPITAL

Macquarie University HospitalShop 1046 (near the iceGround Floor, 3 Technology PlaceCnr Herring & WaterlowMacquarie University NSW 2109North Ryde NSW 2113

#### MMI @ MACQUARIE CENTRE

Shop 1046 (near the ice rink), Macquarie Centre Cnr Herring & Waterloo Roads North Ryde NSW 2113

DIRECTIONS

MACQUARIE MEDICAL IMAGING ABN: 46 141 203 125 | MQ Health Pty Ltd

Type of clip / pacemaker / implant / etc:

Public Transport: Train to Macquarie University Station or bus to Macquarie Centre

Car: Epping Road or the M2 Hills Motorway

Parking: Macquarie University Hospital (covered parking beneath the Hospital, enter via Research Park Drive) and Macquarie Shopping Centre (3 hours free parking in the Shopping Centre Carpark)